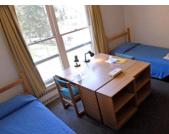

# ACCOMMODATION / FACILITIES

| Total Capacity               | 75       | Laundry - Weekly Service Wash                            | ×        |
|------------------------------|----------|----------------------------------------------------------|----------|
| Standard                     | <b>⊘</b> | Laundry - Self Service*                                  | <b>②</b> |
| Single                       | ×        | WiFi access                                              | <b>②</b> |
| Triple                       | <b>⊘</b> | Drink Making Facilities                                  | <b>②</b> |
| Max Ratio Showers/Beds       | 1:8      | Swimming Pool                                            | ×        |
| Television Room              | <b>⊘</b> | Sports Hall                                              | <b>②</b> |
| Common room                  | <b>⊘</b> | Coelliac / Special diets on request                      | <b>②</b> |
| Computer Room                | <b>②</b> | Halal food on request                                    | 8        |
| Towels provided              | <b>⊘</b> |                                                          |          |
| Kitchen for Group Leader Use | <b>⊘</b> | *Contactless Payment (\$1.25 per load, subject to change |          |