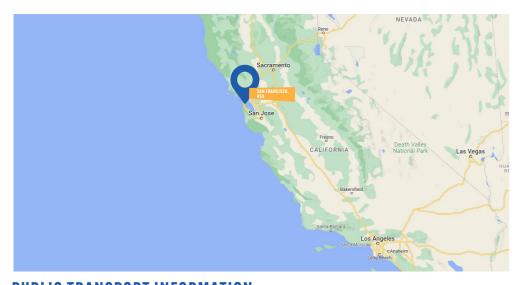

# PUBLIC TRANSPORT INFORMATION:

Nearest Airport: San Francisco International Airport 35 mins (42km) Nearest BART (metro) station: Downtown Berkeley (10 mins walk)