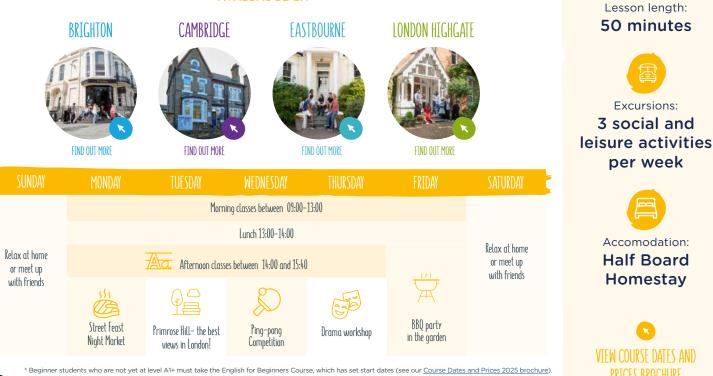

### STUDY ALL YEAR ROUND!

Students aged 16+ are welcome to study 20 lessons per week of General English at all St Giles year round adult centres

### WHAT'S INCLUDED:

12

- 28 General English lessons per week
- Access to our fun social programme with three supervised activities per week included in the course.
- The opportunity to live with locals & stay in half board, homestay accommodation

### LEARNING OUTCOMES:

- Being able to speak with greater confidence and fluency with an increased vocabulary
- Developing listening, reading and writing skills in English
- Having a greater understanding of the grammatical structure of English
- Being able to use English in daily life

### AVAILABLE IN:

\*\* We may be able to take closed groups of students aged under 14 with a group leader. Please contact us for further information. \*\*\* Under 18s: Students aged under 16 will be taught in separate classes with a maximum class size of 12. Students under 16 may be placed in class with adults in cases of low demand.

## KEY FACTS

Start Dates: Available year-round

Lessons per week **28** 

Course duration
1-16 weeks

12