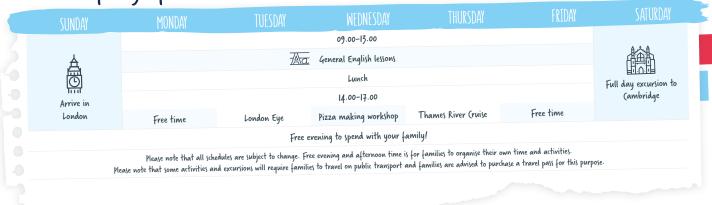

### Life in a historic city!

| CUMDAV    | MONDAV                                                          | TUESDAY                                                       | WEDNESDAY                                                                      | THURSDAY                                                           | FRIDAY                                                     | SATURDAY              |
|-----------|-----------------------------------------------------------------|---------------------------------------------------------------|--------------------------------------------------------------------------------|--------------------------------------------------------------------|------------------------------------------------------------|-----------------------|
| SUNDAY    | Monday                                                          | TULJUAI                                                       | MLDINLJDHI                                                                     |                                                                    | 1                                                          |                       |
|           |                                                                 |                                                               | 09.00-13.00                                                                    |                                                                    |                                                            | Л                     |
| Ē         |                                                                 | Aa. General B                                                 | English lessons (20 lessons of 50 n                                            | ninutes)                                                           |                                                            |                       |
|           |                                                                 |                                                               | Lunch                                                                          |                                                                    |                                                            | Full day excursion to |
| Arrive to |                                                                 |                                                               | 14.00-17.00                                                                    |                                                                    |                                                            | London                |
| (ambridge | Free time                                                       | Punting                                                       | Pizza making workshop                                                          | (ollege visit                                                      | Free time                                                  |                       |
|           |                                                                 |                                                               | evening to spend with your fan                                                 |                                                                    |                                                            |                       |
| Pleas     | Please note that all schedi<br>se note that some activities and | ules are subject to change. F<br>excursions will require fami | Free evening and afternoon time is f<br>lies to travel on public transport and | or families to organise their o<br>I families are advised to purch | vn time and activities.<br>ase a travel pass for this purp | oje.                  |
|           |                                                                 |                                                               |                                                                                |                                                                    |                                                            |                       |
| Please    | Please note that all schedu<br>se note that some activities and | ales are subject to change. f<br>excursions will require fami | lies to travel on public transport and                                         | l families are advised to purch                                    | ase a travel pass for this purp                            | oje.                  |