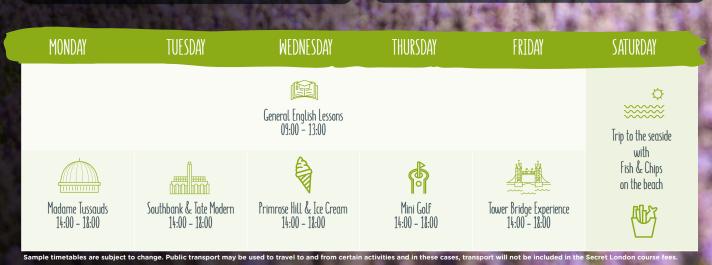

# SECRET LONDON For under 18S

## ENGLISH + EXPERIENCES

From iconic attractions like the London Eye and Shakespeare's Globe Theatre, to hidden gems and unexpected moments of adventure, our Secret Cities course combines language learning with a programme of activities that give students the opportunity to really immerse themselves in one of the world's most exciting cities. Combing English lessons with exciting excursions planned for our students, it offers a fantastic programme for teens looking to really get to know London! Students can stay in homestay accommodation or choose a Central London residence if they are 16 or 17 years old.

AT LONDON

HIGHGATE!

#### Entry level: A2+

Age: 14-17 years Class size: Max. 12 per class

Lessons per week: 20 morning lessons Location: St Giles London Highgate (year-round adult centre)

Accommodation: Homestay or Residence

\*twin homestays only available for students traveling together \*residence available for 16 & 17 year olds only

Course length: 1-4 weeks

Activities & Excursions: Unique city excursions on 5 afternoons per week, plus 1 full day weekend excursion

Starting Dates: From Monday 30th June until Friday 25th July 2025

Package price per week: From £676 Please refer to page 46 for full details of pricing. Residential accommodation only available for students aged 16 & 17.