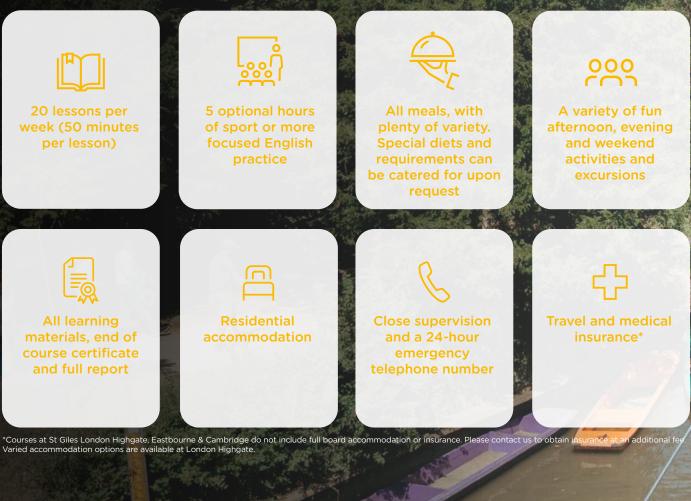

# YOUR JUNIORS SUMMER COURSE

At St Giles Juniors, students can enjoy a fantastic British experience, studying at a variety of university and boarding school sites. We offer something for everyone!

We offer a package programme at our Juniors centres which includes lessons, accommodation, meals, supervision and a fun social programme full of activities!

### WHAT'S INCLUDED IN YOUR JUNIORS PACKAGE?