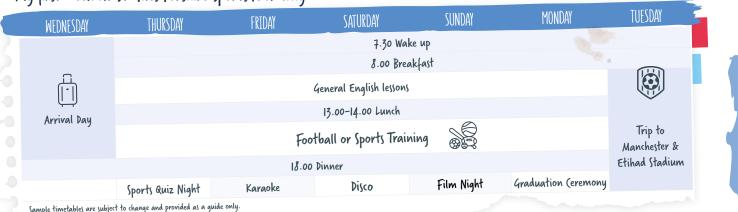

#### My first week at St Giles Juniors Oxford

| MONDAY         | TUESDAY                                         | WEDNESDAY                                                                                                                   | THURSDAY                                                                                                                                                             | FRIDAY                                                                                                                                                                                      | SATURDAY                                                                                                                                                                                                     |
|----------------|-------------------------------------------------|-----------------------------------------------------------------------------------------------------------------------------|----------------------------------------------------------------------------------------------------------------------------------------------------------------------|---------------------------------------------------------------------------------------------------------------------------------------------------------------------------------------------|--------------------------------------------------------------------------------------------------------------------------------------------------------------------------------------------------------------|
|                |                                                 | 7.30 Wake                                                                                                                   | ир                                                                                                                                                                   |                                                                                                                                                                                             |                                                                                                                                                                                                              |
|                |                                                 | 8.00 Break                                                                                                                  | :fast                                                                                                                                                                |                                                                                                                                                                                             |                                                                                                                                                                                                              |
| (20 les        | General English lesson<br>sons of 50 minutes pe | eneral English lessons                                                                                                      |                                                                                                                                                                      | General English lessons                                                                                                                                                                     |                                                                                                                                                                                                              |
| (2010)         |                                                 |                                                                                                                             |                                                                                                                                                                      | 13.00-14.00 Lunch                                                                                                                                                                           |                                                                                                                                                                                                              |
| Oxford Punting | Arts & crafts                                   | Instagram scavenger                                                                                                         | Bournemouth                                                                                                                                                          | English plus –<br>performing arts                                                                                                                                                           | (ollege visit                                                                                                                                                                                                |
| 1 2            | Dinner                                          | num.                                                                                                                        | beach day                                                                                                                                                            | 18.00 D                                                                                                                                                                                     | inner                                                                                                                                                                                                        |
|                | Drama Games                                     | 🕞 Outdoor cinema                                                                                                            |                                                                                                                                                                      | Sports evening                                                                                                                                                                              | F Disco                                                                                                                                                                                                      |
|                | (20 les<br>Oxford Punting<br>18.00              | General English lesson<br>(20 lessons of 50 minutes po<br>13.00-14.00 Lunch<br>Oxford Punting Arts & crafts<br>18.00 Dinner | 7.30 Wake<br>7.30 Wake<br>8.00 Break<br>(20 lessons of 50 minutes per week)<br>13.00-14.00 Lunch<br>Oxford Punting Arts & crafts Instagram scavenger<br>18.00 Dinner | 7.30 Wake up<br>8.00 Breakfast<br>General English lessons<br>(20 lessons of 50 minutes per week)<br>13.00-14.00 Lunch<br>Oxford Punting Arts & crafts Instagram scavenger<br>hunt beach day | TONDAL     TOLDAL     TOLDAL     TOLDAL       7.30 Wake up       8.00 Breakfast       (20 lessons of 50 minutes per week)       13.00-14.00 Lunch       0xford Punting       Arts & crafts       Isoo Dinner |