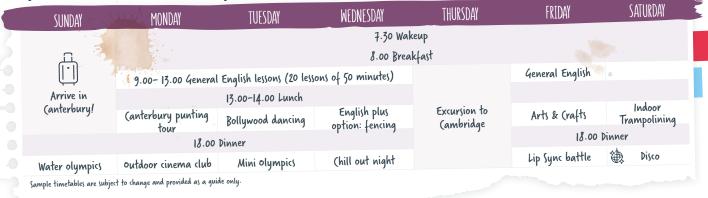

#### My first week at St Giles Juniors (ambridge

|                  | MONDAV                    | TUESDAY                  | WEDNESDAY                       | THURSDAY             | FRIDAY                          | SATURDAY            |  |
|------------------|---------------------------|--------------------------|---------------------------------|----------------------|---------------------------------|---------------------|--|
| SUNDAY           | MONDAY                    | TULJUAI                  |                                 |                      | T NIDT D                        |                     |  |
|                  |                           |                          | 7:30 -                          | Wake up              |                                 |                     |  |
| д                |                           |                          | 8:00 -                          | Breakfast            |                                 |                     |  |
|                  |                           | _<br>_ 9:00- 13.00 Gener | al English lessons (20 les      | ssons of 50 minutes) |                                 | Tower of London     |  |
| Arrive in        |                           |                          | 13:00-14:00 Lunch               |                      |                                 |                     |  |
| (ambridge!       | (ambridge Science<br>Tour | Sports                   | Botanic Garden &<br>Escape Room | Sports and Games     | (entre for (omputing<br>History | Tower Bridge        |  |
|                  | 18.00 Dinner              |                          |                                 |                      |                                 |                     |  |
| Capture the flag | Disco                     | Pizza Party              | Escape Room                     | Ten Pin Bowling      | Graduation (eremony             | St Paul's (athedral |  |