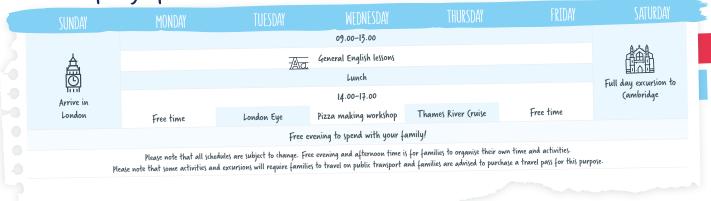

### Life in a historic city!

| CUMDAV    | MONDAV                                                          | TUESDAY                                                       | WEDNESDAY                                                                      | THURSDAY                                                           | FRIDAY                                                     | SATURDAY              |
|-----------|-----------------------------------------------------------------|---------------------------------------------------------------|--------------------------------------------------------------------------------|--------------------------------------------------------------------|------------------------------------------------------------|-----------------------|
| SUNDAY    | Monday                                                          | TULJUAI                                                       | MLDINLJDHI                                                                     |                                                                    | 1                                                          |                       |
|           |                                                                 |                                                               | 09.00-13.00                                                                    |                                                                    |                                                            | Л                     |
| Ē         |                                                                 | Aa. General B                                                 | English lessons (20 lessons of 50 n                                            | ninutes)                                                           |                                                            |                       |
|           |                                                                 |                                                               | Lunch                                                                          |                                                                    |                                                            | Full day excursion to |
| Arrive to |                                                                 |                                                               | 14.00-17.00                                                                    |                                                                    |                                                            | London                |
| (ambridge | Free time                                                       | Punting                                                       | Pizza making workshop                                                          | (ollege visit                                                      | Free time                                                  |                       |
|           |                                                                 |                                                               | evening to spend with your fan                                                 |                                                                    |                                                            |                       |
| Pleas     | Please note that all schedi<br>se note that some activities and | ules are subject to change. F<br>excursions will require fami | Free evening and afternoon time is f<br>lies to travel on public transport and | or families to organise their o<br>I families are advised to purch | vn time and activities.<br>ase a travel pass for this purp | oje.                  |
|           |                                                                 |                                                               |                                                                                |                                                                    |                                                            |                       |
| Please    | Please note that all schedu<br>se note that some activities and | ales are subject to change. f<br>excursions will require fami | lies to travel on public transport and                                         | l families are advised to purch                                    | ase a travel pass for this purp                            | oje.                  |