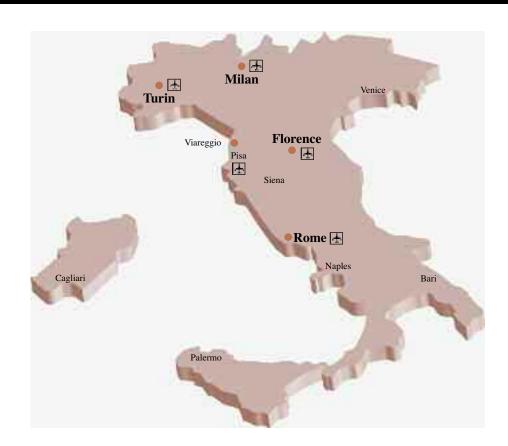

#### **Short description and Notes**

- 4 lessons of group language course per day.
- 20 lessons per week.
- Max. 14 participants per class; Turin: max 12 participants per class. Non beginners can start every Monday;
- Starting dates for absolute beginners, see page 1 (A).
- Course centers: Florence Milan Rome Turin.
- ♪ Min. 3 max. 14 participants per group;

| SUPER INTENSIVE<br>PLUS-5 COURSE | Duration                           | Course<br>No.                                                                                                                                                                                                                                           | Number of lessons | Participants<br>min. max. | Euro * |  |  |  |  |
|----------------------------------|------------------------------------|---------------------------------------------------------------------------------------------------------------------------------------------------------------------------------------------------------------------------------------------------------|-------------------|---------------------------|--------|--|--|--|--|
|                                  | 1 week «One Week Only»             | 170                                                                                                                                                                                                                                                     | 25                | 14/1                      | 475    |  |  |  |  |
|                                  | 2 weeks                            | 171                                                                                                                                                                                                                                                     | 50                |                           | 890    |  |  |  |  |
|                                  | 3 weeks                            |                                                                                                                                                                                                                                                         | 75                |                           | 1'335  |  |  |  |  |
|                                  | 4 weeks                            |                                                                                                                                                                                                                                                         | 100               |                           | 1'780  |  |  |  |  |
|                                  | additional week, from 5th week on  |                                                                                                                                                                                                                                                         | 25                |                           | 415    |  |  |  |  |
| Short description and Notes      | 25 lessons per week (Plus 5 © = fi | <ul> <li>Per day: 4 lessons of Intensive language course plus 1 extra lesson of private tuition; 25 lessons per week (<i>Plus 5 © = five lessons of private tuition per week</i>).</li> <li>Course centers: Florence - Milan - Rome - Turin.</li> </ul> |                   |                           |        |  |  |  |  |

| SUPER INTENSIVE<br>PLUS-10 COURSE<br>«Bildungsurlaub» | Duration                                                                                                                                                                                                                                                                                          | Course<br>No. | Number of lessons | Participants<br>min. max. | Euro * |  |  |  |
|-------------------------------------------------------|---------------------------------------------------------------------------------------------------------------------------------------------------------------------------------------------------------------------------------------------------------------------------------------------------|---------------|-------------------|---------------------------|--------|--|--|--|
|                                                       | 1 week «One Week Only»                                                                                                                                                                                                                                                                            | 180           | 30                | 14/1                      | 700    |  |  |  |
|                                                       | 2 weeks                                                                                                                                                                                                                                                                                           | 181           | 60                |                           | 1'340  |  |  |  |
|                                                       | 3 weeks                                                                                                                                                                                                                                                                                           |               | 90                |                           | 2'010  |  |  |  |
|                                                       | 4 weeks                                                                                                                                                                                                                                                                                           |               | 120               |                           | 2'680  |  |  |  |
|                                                       | additional week, from 5th week on                                                                                                                                                                                                                                                                 |               | 30                |                           | 640    |  |  |  |
| Short description and Notes                           | <ul> <li>Per day: 4 lessons of Intensive language course plus 2 extra lessons of private tuition; 30 lessons per week (<i>Plus 10</i> @ = ten lessons of private tuition per week).</li> <li>Recognized as "Bildungsurlaub".</li> <li>Course centers: Florence - Milan - Rome - Turin.</li> </ul> |               |                   |                           |        |  |  |  |

| PROFESSIONAL COURSES «Bildungsurlaub» | Duration        | Course<br>No. | Number of lessons | Participants min. max. | Euro * |
|---------------------------------------|-----------------|---------------|-------------------|------------------------|--------|
|                                       | 2 weeks         | 331           | 60                | 14/1                   | 1'640  |
| "Bildurigsuriaub"                     | additional week |               | 30                |                        | 820    |

An intermediate knowledge of Italian is suggested for those attending the professional courses. Please ask for detailed programs.

- · Recognized as "Bildungsurlaub".
- All courses are extendable.
- · Course centers: Florence Milan Rome Turin.

#### COURSE PRICES 2024 (4)

**GROSS** 

(official prices in Euro per person; net prices for agencies as specified, on language courses only)

| PRIVATE TUITION             | Course No.                                                                                                                                                                                                                                                                                                                     | One-To-One<br>(1 participant)<br>411 | Two-To-One<br>(2 participants)<br>431 | Three-To-One<br>(3 participants)<br>451 | Four-To-One<br>(4 participants)<br>452 |  |  |  |
|-----------------------------|--------------------------------------------------------------------------------------------------------------------------------------------------------------------------------------------------------------------------------------------------------------------------------------------------------------------------------|--------------------------------------|---------------------------------------|-----------------------------------------|----------------------------------------|--|--|--|
|                             | 1 lesson                                                                                                                                                                                                                                                                                                                       | 50 Euro                              | 65 Euro                               | 80 Euro                                 | 95 Euro                                |  |  |  |
|                             | Lunch with the teacher, per day (1)                                                                                                                                                                                                                                                                                            | 80 Euro                              | 120 Euro                              | 160 Euro                                | 200 Euro                               |  |  |  |
| CONDITIONS OF PARTICIPATION | <ul> <li>Min. 3 lessons per day.</li> <li>Min. enrollment: one week.</li> <li>A registration fee of 70 Euro, valid for 12 months, must be paid for any enrollment.</li> <li>Two-to-One-Course, Three-to-One-Course and Four-to-One-Course: similar knowledge of the Italian language of the participants requested.</li> </ul> |                                      |                                       |                                         |                                        |  |  |  |
| SYSTEM LINGUAKIT ©          | <ul><li> 3 to 8 lessons per day.</li><li> The course intensity may be changed from week to week.</li></ul>                                                                                                                                                                                                                     |                                      |                                       |                                         |                                        |  |  |  |
| PROFESSIONAL COURSES        | Should there be already sufficient knowledge of Italian, the participant can also learn Italian language specific to her/his profession. Please indicate, together with the enrollment, the professional branch requested by the participant.                                                                                  |                                      |                                       |                                         |                                        |  |  |  |
| LUNCH WITH THE TEACHER      | <ul><li>On request, every<br/>the teacher.</li><li>Costs for lunch do</li></ul>                                                                                                                                                                                                                                                |                                      |                                       | · ·                                     | clude lunch with                       |  |  |  |
| <u>NET</u>                  | (1) The price for lunch                                                                                                                                                                                                                                                                                                        |                                      | 0 0                                   |                                         |                                        |  |  |  |
| COURSE DATES                | <ul> <li>These courses can be started on any working day of the year; however, we suggest to begin on Mondays.</li> <li>Private lessons during weekends and the weeks of Christmas and New Year only on request and at special rates.</li> </ul>                                                                               |                                      |                                       |                                         |                                        |  |  |  |
| COURSE CENTERS              | Florence - Milan -                                                                                                                                                                                                                                                                                                             | Rome - Turin.                        |                                       |                                         |                                        |  |  |  |

**Short description and Notes** 

- These courses are reserved only for students enrolled in Academic Courses of Naba, Domus Academy, Bocconi, Politecnico Milan, Polimoda Florence, IED, SPD - Scuola Politecnico di Design, Istituto Carlo Secoli, Politecnico Turin.
- Minimum duration: 2 weeks.
- Intensive Course: 4 lessons of group language course per day.
- Super Intensive Course: 6 lessons of group language course per day.
- Plus-5 Course: 4 lessons of Intensive course plus 1 lesson of private tuition per day.
- Plus-10 Course: 4 lessons of Intensive course plus 2 lessons of private tuition per day.
- Course centers: Florence Milan Rome Turin.
- Min. 3 participants per group: see conditions 'Intensive Italian language course', page Min. 3 participants per group: see conditions 'Super Intensive Group course', page 4. Min. 3 participants per group: see conditions 'Intensive Italian language course', page 3.