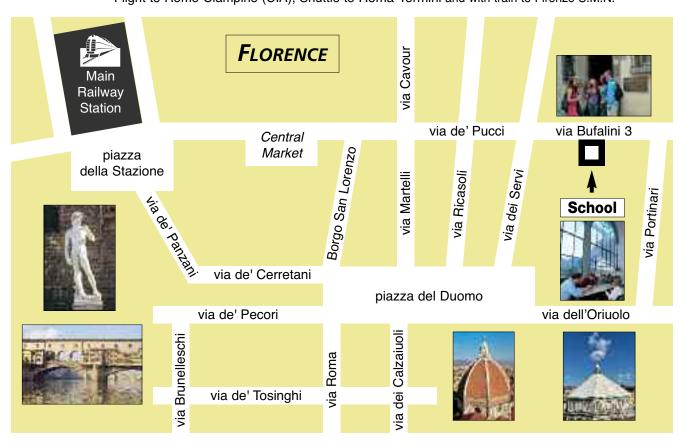

#### NEW ADDRESS of Scuola Leonardo da Vinci ® - Central Marketing Office, Florence:

via Bufalini 3, IT-50122 FLORENCE - Italy +39-055-290305 • info@scuolaleonardo.com • Whatsapp +39-370-3340201