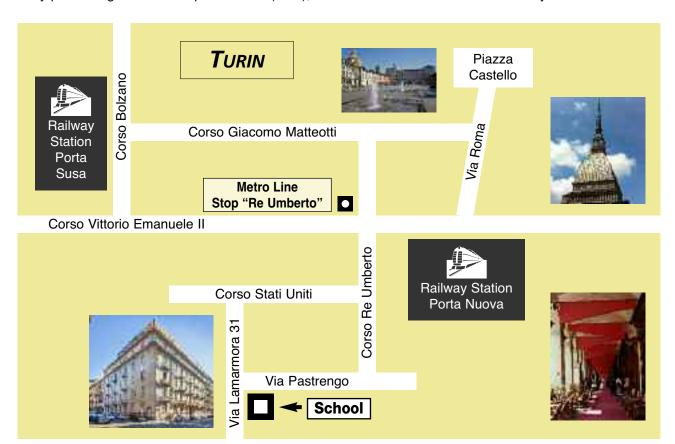

nearest underground stop (Re Umberto) is just 700 meters away. Just a few steps from the school we can find the Polytechnic of Turin University and the IED Design Academy.

- 6 classrooms (max 12 students)
- · Internet Point, free time
- · Free WiFi at school and in all shared apartment accommodations
- · Coffee Corner

#### QUALITY AND RECOGNITIONS

- · ASILS, AIL and Eduitalia member
- · Accredited by CSN, Sweden
- · Accredited by Bildungsurlaub, Germany

#### How to get to Turin

- by car: Motorway, connecting Turin with Milan, Venice, Trieste and France (Mont Blanc Tunnel, Fréjus Tunnel).
- by train: Train from Milan/Rome/Florence/Venice/France to Torino 'Porta Nuova' Railway Station.
- by plane: Flight to Turin Airport-Caselle (TRN), Shuttle to Torino 'Porta Nuova' Railway Station.









# **ADDRESSES OF THE SCHOOL CENTERS (1/3)**

**N.B.:** • The country code for Italy is «39».

- ullet 'Land phone numbers': The country code must always be followed by the ullet 0 before the area code.
- 'Mobile phone numbers': After the country code there will never be the **«0»** before the number.

| Scuola Leonardo da Vinci® - Central Marketing Office, Florence - Certified by SQS-IQNET <iso 9001:2015=""></iso> |