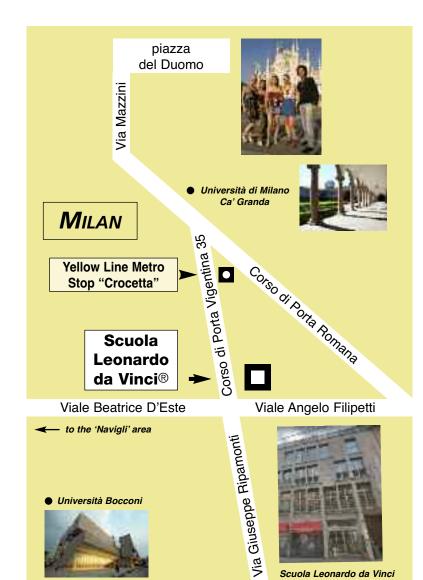

with Rome and Switzerland), exit Milano Famagosta (exit # 6).
- A4 Motorway (connecting Milan with Turin and Venice) - Tangenziale Est, exit Milano Chiari.
- A7 Motorway (connecting Milan with Genoa), exit Milano Ovest.
- · by train:

Train from Rome/Venice/Switzerland to Milan "Stazione Centrale" (main railway station); with Subway M3 (yellow line) direction S. Donato, stop at Crocetta station.

by plane:

Scuola Leonardo da Vinci

- Flight to Milan-Linate, Shuttle to "Stazione Centrale" Air Terminal, Subway M3 (yellow line) to Crocetta.
- Flight to Milan-Malpensa, Shuttle to piazzale Cadorna, Subway M3 (yellow line) direction S. Donato, to Crocetta.
- Flight to Bergamo-Orio Al Serio, Shuttle to "Stazione Centrale", Subway M3 (yellow line) direction S. Donato, stop at Crocetta station.







# Scuola Leonardo da Vinci® Rome

#### THE CITY

Rome, known as the 'Eternal City', is the monumental capital of Italy with a wide cultural offer: from museums to parks, from art galleries to unique and unforgettable archaeological sites. Famous for its vivid night-life, its family run restaurants and world famous hotels, Rome combines tradition with modernity, elegance with informality. Rome has also many theatres, cinemas, restaurants, clubs and markets - it will be difficult to choose from.

Rome is a multi-layer unique capital, not only because another hidden city lies beneath today's surface, but also because in Rome you will witness the abundance of various styles from different ages: from Roman to Medieval architecture, from Renaissance perfection to Baroque splendour. This ab