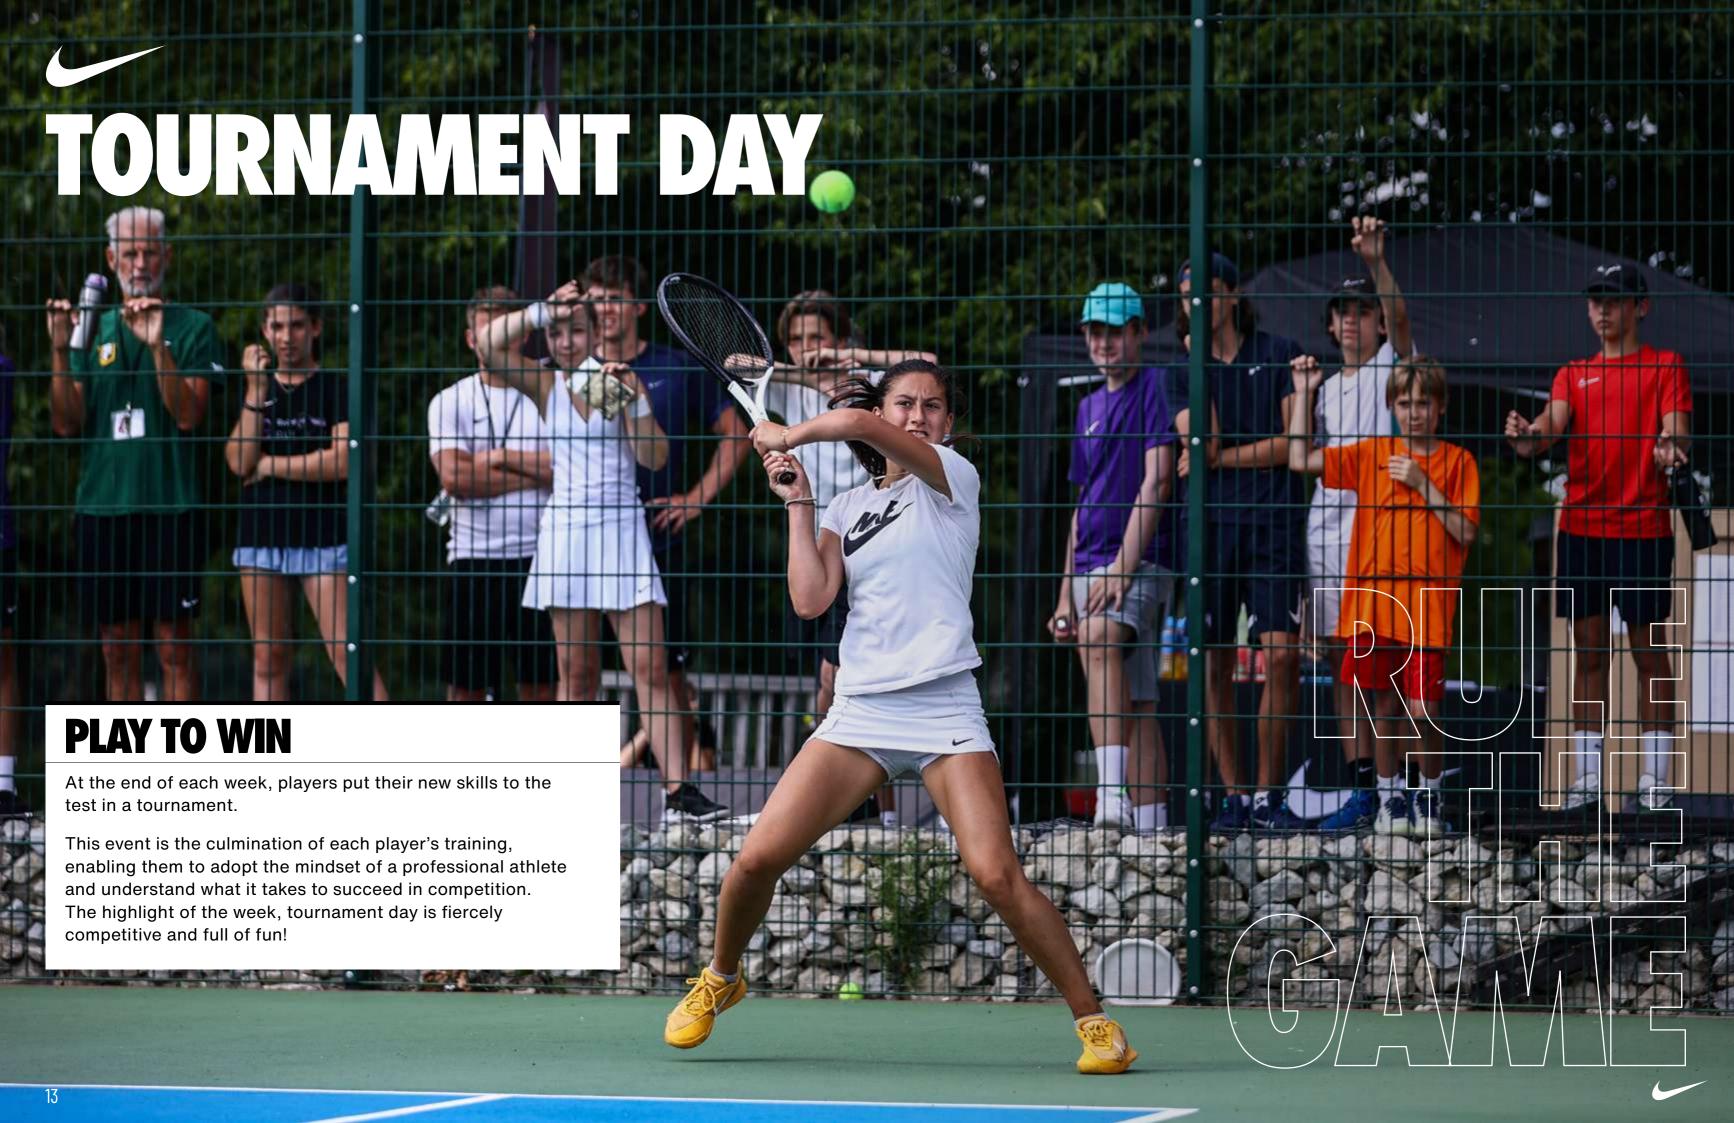

## WORKSHOPS

#### WHAT TO EXPECT

Players taking the Total Sport option follow a series of workshops and recovery activities throughout the camp. They are introduced to a range of topics designed to give a broader view and better understanding of athletic performance, and what it takes to succeed on and off the court. Recovery exercises, such as yoga, help players manage the workload of training twice a day.