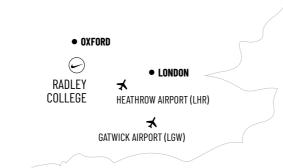

## RADLEY COLLEGE THE DETAILS

#### **TRANSFERS**

We offer an airport shuttle service from the following airports:

- London Heathrow Airport (LHR)
   44 miles / 70 km
- London Gatwick Airport (LGW)
   77 miles / 125 km