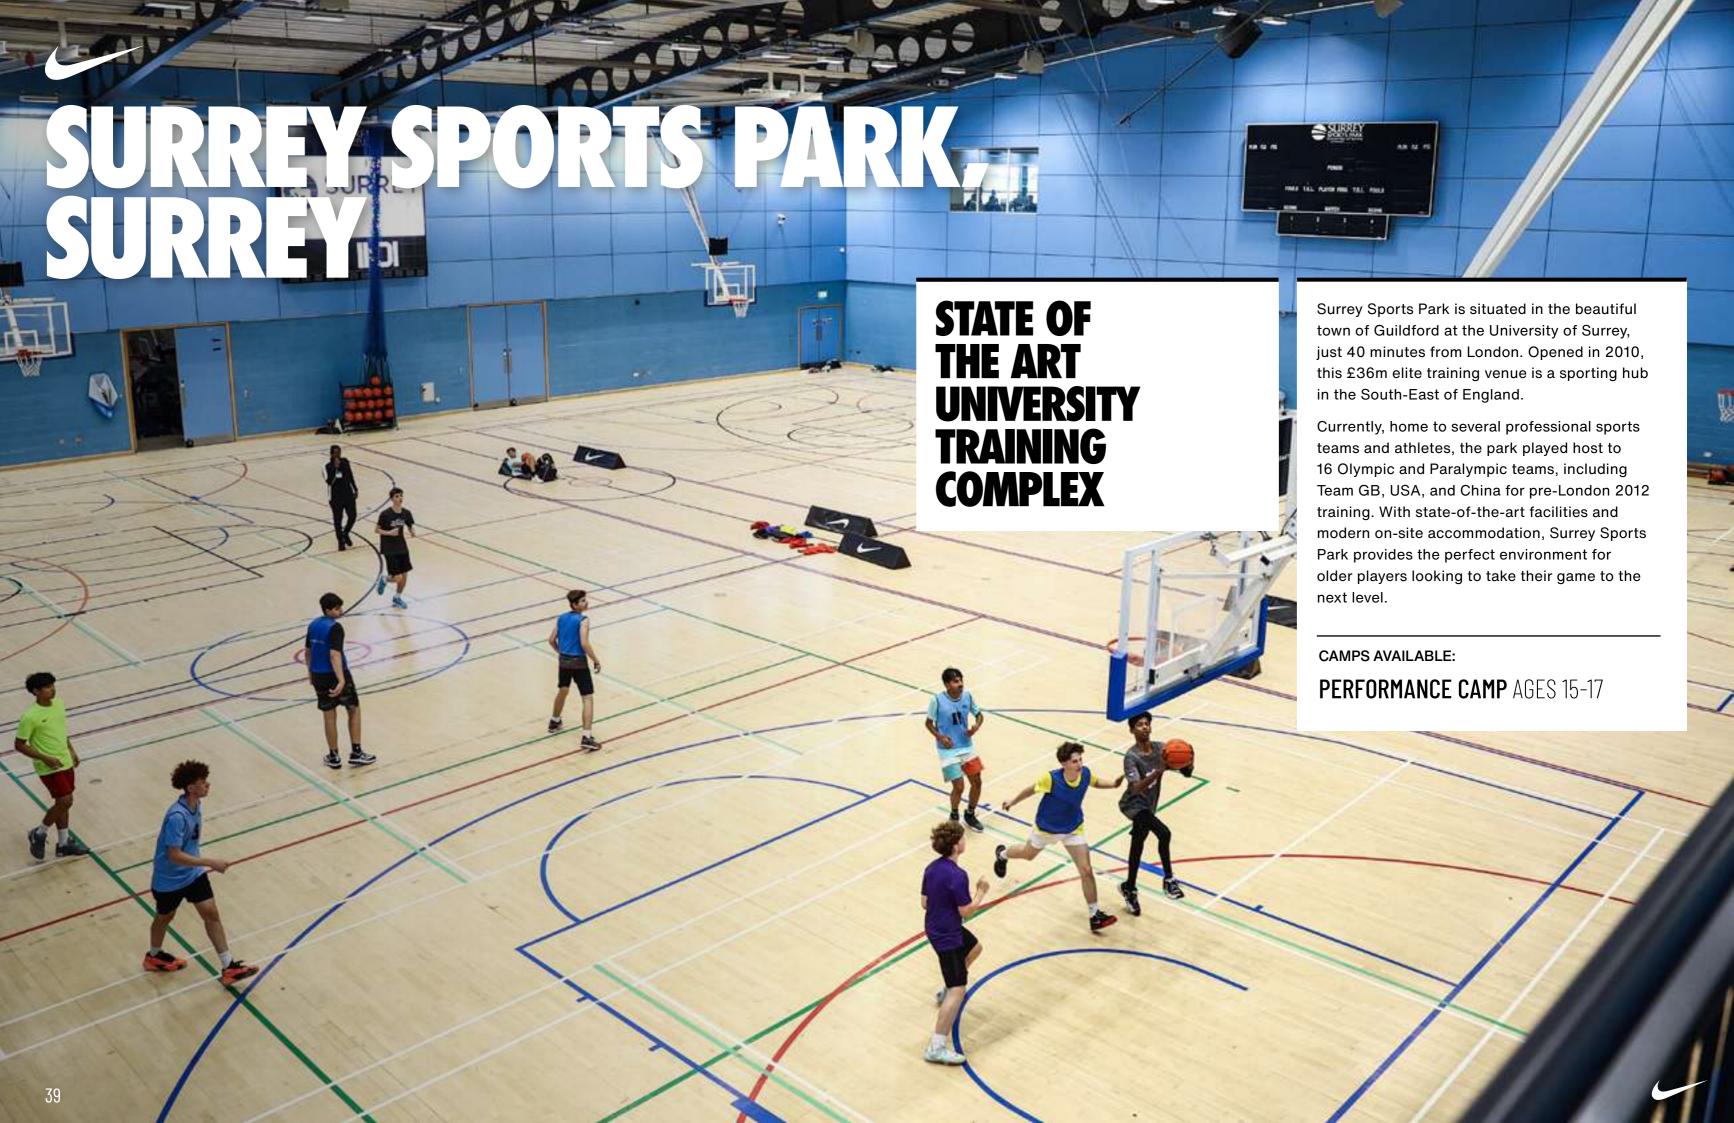

SURREY SPORTS PARK

# SURREY SPARK, SURREY

PERFORMANCE CAMP AGES 15-17

## SURREY SPORTS PARK THE DETAILS

#### **ACCOMMODATION**

Single bedrooms, with en-suite bathrooms

#### **TRANSFERS**

We offer an airport shuttle service from the following airports:

- London Heathrow Airport (LHR) 21 miles / 33 km
- London Gatwick Airport (LGW) 31 miles / 49 km

#### **FACILITIES**

- 3 full-sized indoor basketball courts
- Gym + strength and conditioning area
- 50 metre Olympic standard swimming pool
- Players' lounge with TV, table football and games consoles
- Free Wi-Fi
- Laundry facilities
- On-site camp shop