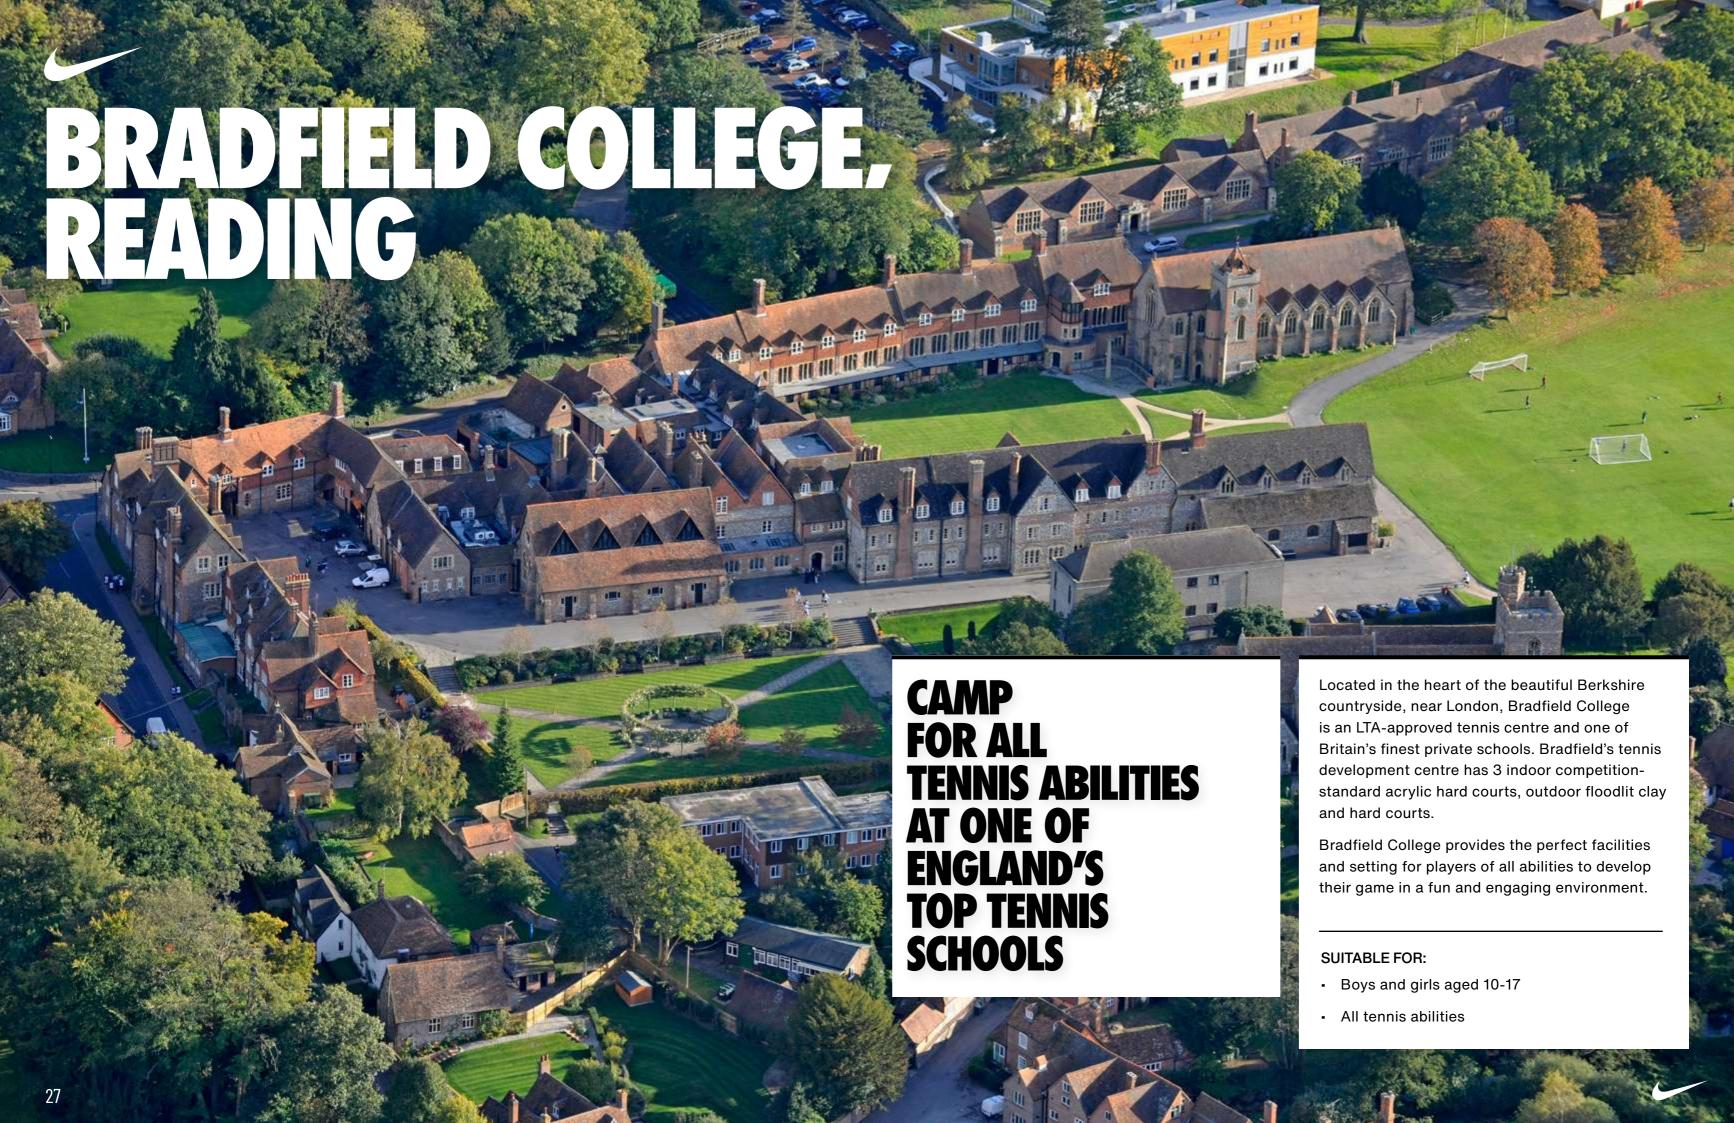

## BRADFIELD COLLEGE READING

**ALL TENNIS ABILITIES** 

# BRADFIELD COLLEGE THE DETAILS

#### **FACILITIES**

- 6 outdoor clay courts
- 6 outdoor hard courts
- 3 indoor Plexipave acrylic courts
- Players' lounge with TV, table football and games consoles
- Free Wi-Fi
- Laundry facilities
- On-site camp shop