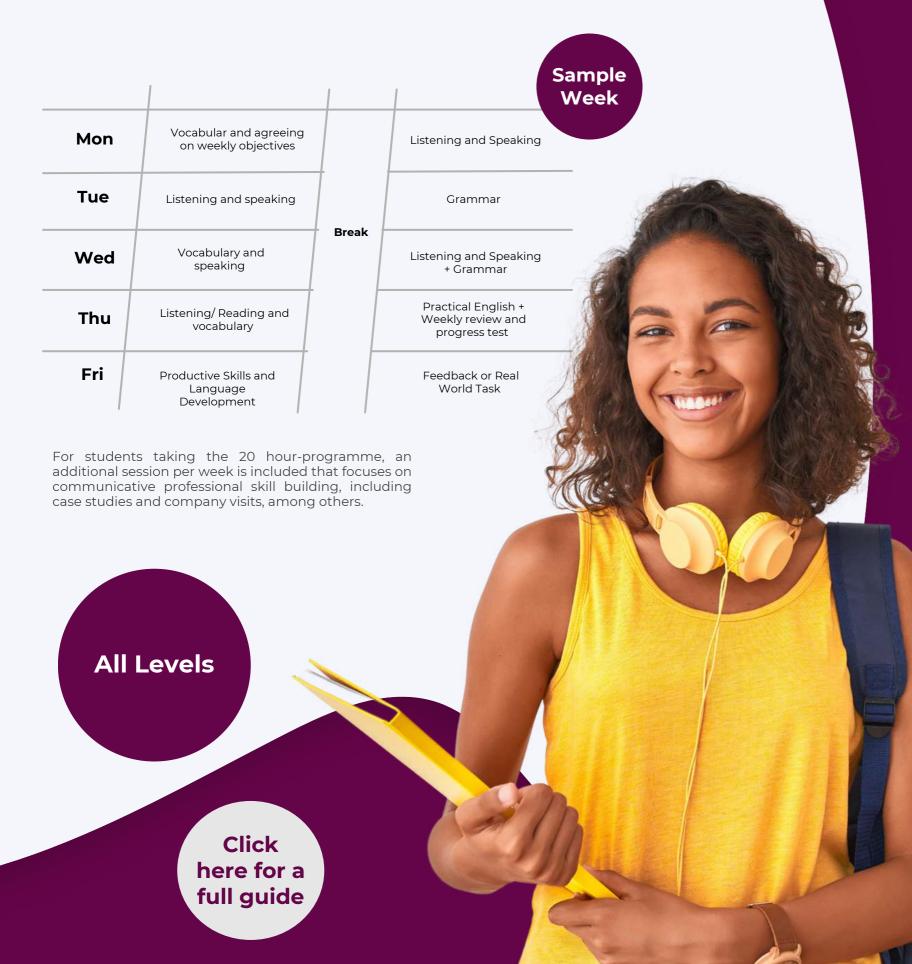

For students taking the 20 hour-program, an additional session per week is included that focuses on communicative professional skill building, including case studies and company visits, among others.

Reading + Vocabulary + Speaking and Language Feedback

Sample Week

Writing formal and informal work emails

Grammar

Practical English + Weekly review and progress test

Market and Context + Q&A

From Level B2