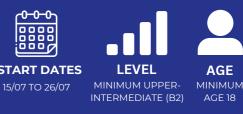

ocress





**Dates:** 15/07 to 26/07



Our Teachers' Refresher Course is designed for teachers whose first language is not English and who wish to refresh their English language skills, while simultaneously exploring new methodologies and different approaches to teaching a language. This course consists of lectures, workshops, and communicative sessions. It is perfect for teachers who wish to take home lots of practical ideas and activities, to use with their students.

#### Typical sample sessions include:

- Lesson frameworks
- Authentic material
- Exploiting technology





2 WEEKS

DURATION START DATES

### **SCHEDULE**

Monday to Friday, 09:00 – 13:30 and Monday to Thursday, 14:30 - 15:45

## **TEACHERS'** REFRESHER COURSE

• Irish culture sessions Activities for language practice



## GENERAL ENGLISH + CLIL

Our General English plus Teacher Refresher CLIL programme is designed for teachers whose first language is not English to refresh their English language skills while simultaneously exploring the principles behind CLIL. It is perfect for teachers who wish to take home lots of practical ideas and activities, to use with their students. From Monday to Friday, students will participate in regular English classes, and twice a week, they will engage in intensive CLIL classes.

#### Participants in this programme will:

- Develop an understanding of the principles behind CLIL
- Consider methodology, lesson frameworks, teaching strategies, and skills for use with CLIL
- Evaluate, adapt, and design materials for language learning in a CLIL subject
- Share best practices