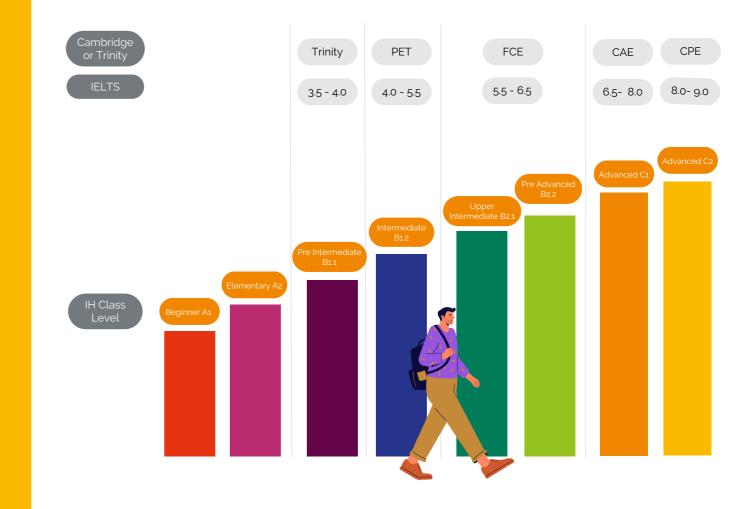

#### STUDY CLUB AND SOCIAL PROGRAMME

Beyond the classroom, we actively encourage students to participate in our Study Club and Social Programme. Each week, a diverse range of social activities is organized, offering students opportunities to immerse themselves. At IH Dublin, we cater to all language proficiency levels, ranging from Beginner Al to Advanced C2. Our comprehensive approach also includes preparing students for various exams, such as Trinity ISE foundation, B1 Preliminary PET, B2 First FCE, C1 Advanced CAE, C2 Advance CPE, and IELTS.