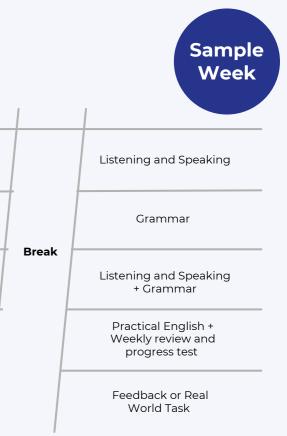

Grammar Listening and Speaking + Grammar Practical English + Weekly review and progress test

Break

Listening and Speaking

Sample Week

0

Feedback or Real World Task

For students taking the 20 hour-program, an additional session per week is included that focuses on communicative professional skill building, including case studies and company visits, among others.