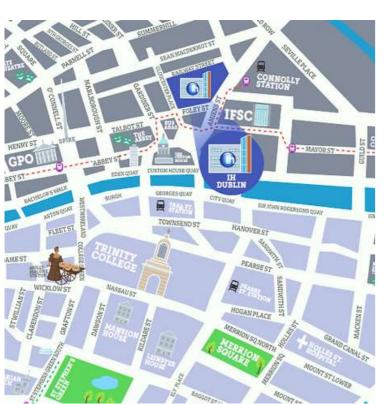

## **DISCOVER DUBLIN**

A city of history and charm welcomes you with its lively streets and picturesque landscapes.

Discover the captivating allure of Dublin, a city that seamlessly weaves together history, culture, and warm Irish hospitality. Explore iconic landmarks like Dublin Castle and Trinity College, immerse yourself in the vibrant atmosphere of Temple Bar, and indulge in traditional Irish cuisine in cozy pubs and restaurants. Join us at IH Dublin, located in the heart of this enchanting city, and embark on a language learning journey that combines the charm of Dublin with top-quality education and a supportive learning environment.

## **OUR ADULT CAMPUS**

Our school is located in an impressive and modern, purpose-built campus.

Our school building with 5 floors and 42 classrooms, each of which holds a maximum of 15 students of mixed nationality. State-of-the-art facilities, located in the heart of Dublin

- 10 minutes walk from The Spire
- 3 minutes' walk from Connolly Train station
- Dynamic and friendly community
- Cafés and restaurants on the doorstep

42 classrooms Maximum of 15 students per class

Free Wi-fi