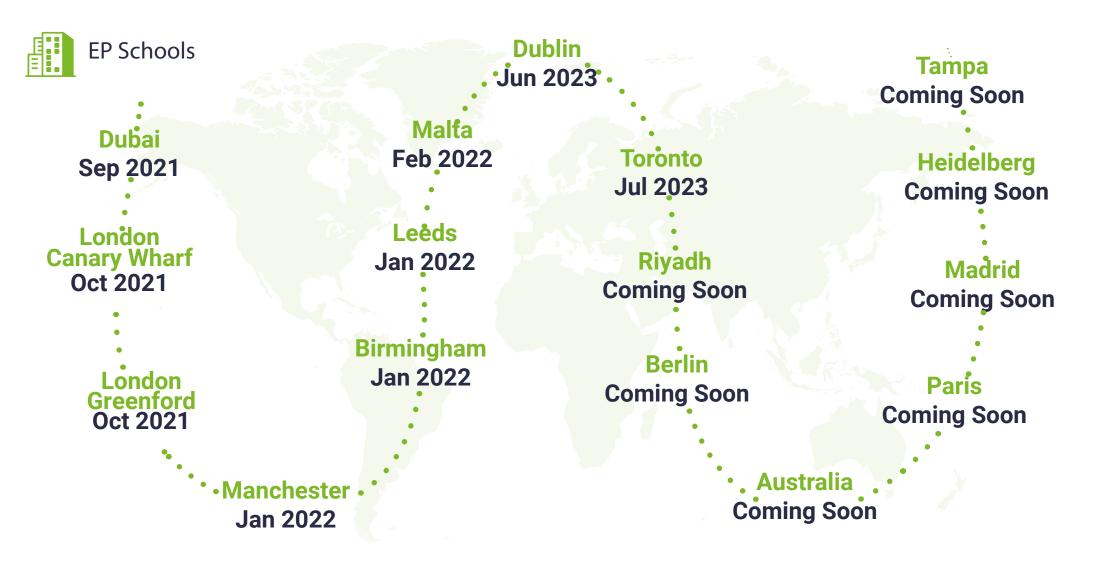

# EP London | Canary Wharf (30+ Centre)





#### **Fees & Facts**



#### School

30 years old Minimum age:

Highlight: Study in the heart of UK's

financial district

Capacity: 80 students

Minimum stay: 1 week

Class size max: 15

Induction for new students: Monday at 08:45am

## Location

Import Building, 2 Clove Crescent, East India, London, E14 2BE

#### 얼 Fees

| Registration Fee                | £50            |     |
|---------------------------------|----------------|-----|
| Accommodation Pl                | £45            |     |
| Accommodation changes included) | £100           |     |
| Material fee                    | Up to 11 weeks | £65 |
|                                 | 12 to 23 weeks | £75 |
| Bank Transfer Fee               |                | £20