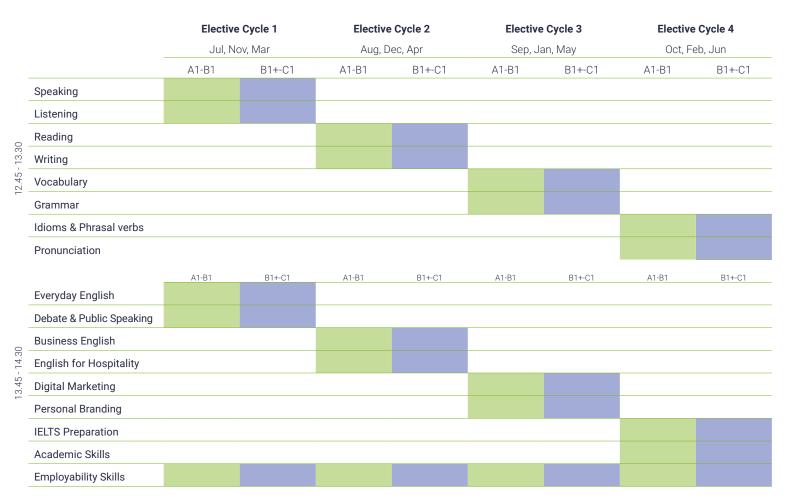

#### **UK & Toronto**

- NB. Topics may depend on current availability and demand.
- Mixed levels within classes
- Each topic runs for 4 weeks
- Employability runs in cycles 1-4

#### Malta, Dubai and Dublin

Dubai: (Mon - Thurs) 12.30 -13.30 Malta: (Mon- Fri) 12.45 - 13.30 Dublin: (Mon - Fri) 12.30 -13.30

|                     |                          | Elective | Cycle 1  | Elective      | Cycle 2  | Elective      | Cycle 3  | Elective      | Cycle 4  |
|---------------------|--------------------------|----------|----------|---------------|----------|---------------|----------|---------------|----------|
|                     |                          | Jul, No  | ov, Mar  | Aug, Dec, Apr |          | Sep, Jan, May |          | Oct, Feb, Jun |          |
|                     |                          | A1 - B1  | B1+ - C1 | A1 - B1       | B1+ - C1 | A1 - B1       | B1+ - C1 | A1 - B1       | B1+ - C1 |
|                     | Speaking                 |          |          |               |          |               |          |               |          |
|                     | Listening                |          |          |               |          |               |          |               |          |
|                     | Reading                  |          |          |               |          |               |          |               |          |
|                     | Writing                  |          |          |               |          |               |          |               |          |
|                     | Pronunciation            |          |          |               |          |               |          |               |          |
|                     | Idioms & Phrasal verbs   |          |          |               |          |               |          |               |          |
| 000                 | Grammar                  |          |          |               |          |               |          |               |          |
| 12:30/12.45 - 13.30 | Vocabulary               |          |          |               |          |               |          |               |          |
| 2.45                | Everyday English         |          |          |               |          |               |          |               |          |
| :30/1               | Debate & Public Speaking |          |          |               |          |               |          |               |          |
| 12                  | Business English         |          |          |               |          |               |          |               |          |
|                     | English for Hospitality  |          |          |               |          |               |          |               |          |
|                     | Digital Marketing        |          |          |               |          |               |          |               |          |
|                     | Personal Branding        |          |          |               |          |               |          |               |          |
| •                   | IELTS Preparation        |          |          |               |          |               |          |               |          |
|                     | Academic Skills          |          |          |               |          |               |          |               |          |
|                     | Employability            |          |          |               |          |               |          |               |          |

- NB. Topics may depend on current availability and demand.
- · Mixed levels within classes
- Each topic runs for 4 weeks
- Employability runs in cycles 1-4