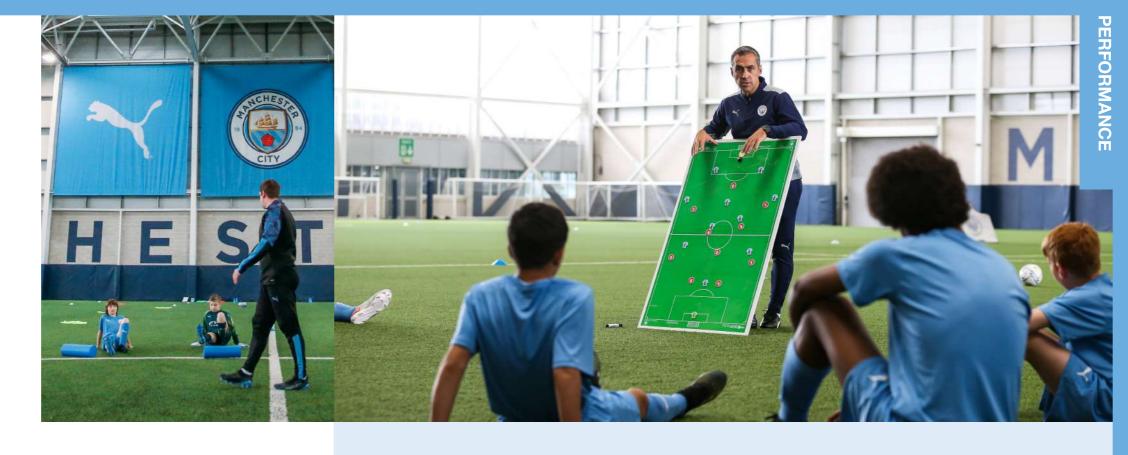

#### **FOOTBALL PERFORMANCE**

Football Performance focuses on encouraging players to adopt a greater analytical and strategic approach to their personal game preparation. Both on and off the pitch, players will work on increasing tactical and position-specific awareness, enhancing individual performance levels, and ultimately, reflecting the Club's goal to play an attractive, technically-skilled, forward-playing game.

- Development of technical skills
- ① Understanding of tactics and game situations
- Match analysis and playing strategies
- Uideo analysis of Manchester City players and matches
- Experience City's playing philosophy and methodology
- Position-specific analysis and comparison of individual player qualities

### IMPROVE YOUR INDIVIDUAL GAME

Delivered by City Football Schools coaches and specialists, the City Football Performance course gives players the opportunity to experience how City's teams strive to play beautiful football, and how professional players optimise their training sessions to earn a competitive edge.

At the end of the programme, players will take away a personal evaluation with valuable insight into their current performance, and a development plan to improve their individual game as they return to their school or club.