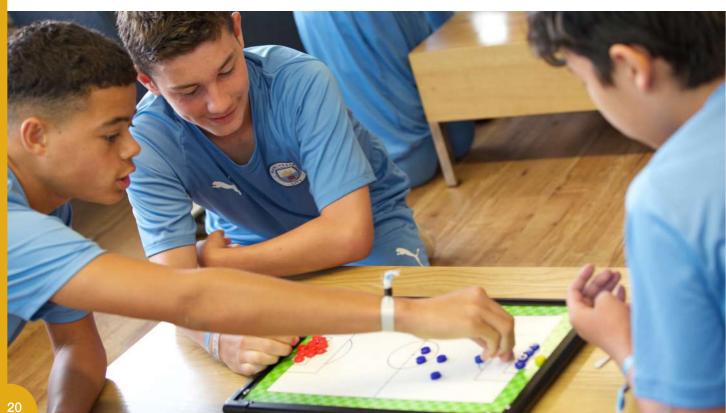

### INTERACTIVE FOOTBALL WORKSHOPS

- With the emphasis on developing more complete footballers, players will also take part in a series of interactive workshops in between practical training sessions. These sessions will provide further insights into how the game is played, looking at themes from 1v1 situations up to 9v9 games.
- By the end of the course, players will have had the opportunity to play, learn, analyse and review, and will be provided with feedback and an individual player report from the City coaching team.

### **TOURNAMENT ACTIVITY**

- Through tournament activity and games, players will be challenged to play with speed and flair in a healthy competitive environment. Players are encouraged to play positively and with the courage to showcase their skills.
- These competitive games not only allow players to transfer their technical and tactical skills into match situations, but also create a platform for players to develop their teamwork skills by playing with other young players from all over the world.