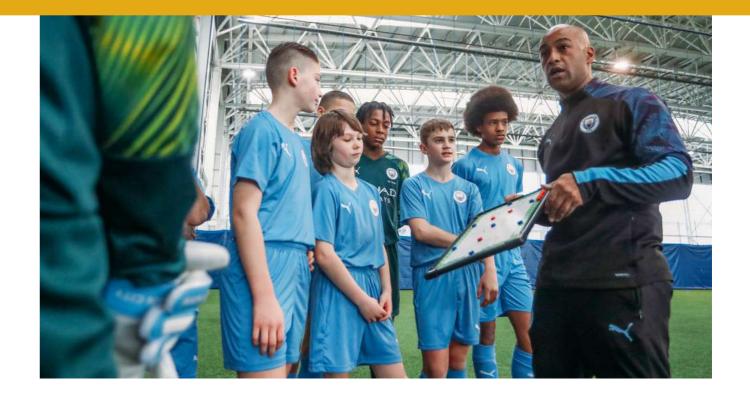

### INTERACTIVE FOOTBALL WORKSHOPS

- With the emphasis on developing more complete footballers, players will also take part in a series of interactive workshops in between practical training sessions. These sessions will provide further insights into how the game is played, looking at themes from 1v1 situations up to 9v9 games.
- By the end of the course, players will have had the opportunity to play, learn, analyse and review, and will be provided with feedback and an individual player report from the City coaching team.

### **TOURNAMENT ACTIVITY**

- Through tournament activity and games, players will be challenged to play with speed and flair in a healthy competitive environment. Players are encouraged to play positively and with the courage to showcase their skills.
- These competitive games not only allow players to transfer their technical and tactical skills into match situations, but also create a platform for players to develop their teamwork skills by playing with other young players from all over the world.