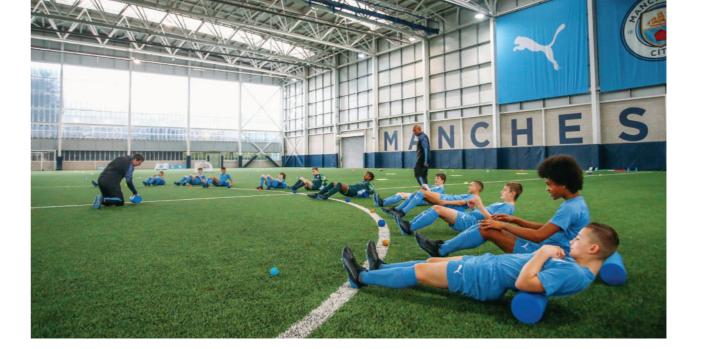

#### **FOOTBALL PERFORMANCE**

Football Performance focuses on encouraging players to adopt a greater analytical and strategic approach to their personal game preparation. Both on and off the pitch, players will work on increasing tactical and position-specific awareness, enhancing individual performance levels, and ultimately, reflecting the Club's goal to play an attractive, technically-skilled, forward-playing game.

- Development of technical skills
- ① Understanding of tactics and game situations
- Match analysis and playing strategies
- Uideo analysis of Manchester City players and matches
- Experience City's playing philosophy and methodology
- Position-specific analysis and comparison of individual player qualities