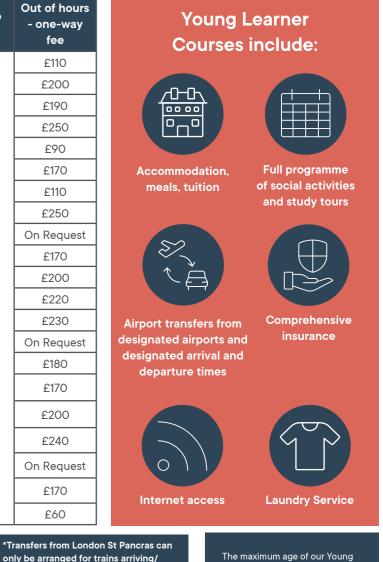

#### **Airport transfers**

Airport transfers are included in your course package fee from designated airports and within scheduled arrival/departure times and days. Transfers for other airports and times will be charged as per below.

| Airport            | School                | 7am to<br>7pm | Ou<br>- ( |
|--------------------|-----------------------|---------------|-----------|
|                    | Bell St Albans        |               |           |
|                    | Bell The Leys         |               |           |
| London Heathrow    | Bell Tudor Hall       |               |           |
|                    | Bell Badminton School |               |           |
|                    | Bell RMS              |               |           |
|                    | Bell St Albans        |               |           |
|                    | Bell The Leys         |               |           |
| London Stansted    | Bell Tudor Hall       |               |           |
|                    | Bell Badminton School |               | On        |
|                    | Bell RMS              | Free          |           |
|                    | Bell St Albans        |               |           |
|                    | Bell The Leys         |               |           |
| London Gatwick     | Bell Tudor Hall       |               |           |
|                    | Bell Badminton School |               | On        |
|                    | Bell RMS              |               |           |
|                    | Bell St Albans        |               |           |
| *London St Pancras | Bell The Leys         |               |           |
| (based on advised  | Bell Tudor Hall       |               |           |
| train times)       | Bell Badminton School |               | On        |
|                    | Bell RMS              |               |           |
| Bristol            | Bell Badminton School |               |           |

#### IMPORTANT:

Arrival details for each student must be sent to Bell at least 10 working days before the start of course to guarantee an airport transfer. Please also notify us at least 7 working days if there are any changes to your departure date.

Any students travelling as an Unaccompanied Minor are subject to an additional £65 fee (per single journey).

only be arranged for trains arriving/ departing between 7am and 7pm. Students aged 12-15 travelling as unaccompanied minors on Eurostar are suject to the Unaccompanied Minor fee. We strongly suggest that you check the official Eurostar website for their terms and conditions.