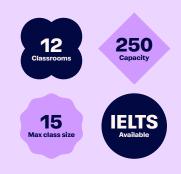

#### **English Courses**

Minimum age: 16 Minimum stay: 1 week Courses start: Every Monday Class size: Max 15, Average 10

#### **Professional Courses**

Minimum age: 18 Class size: Max 16, Average 10