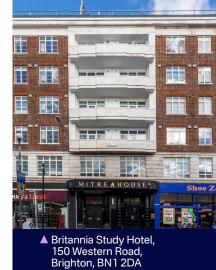

Students in a single room may be housed in the same homestay as other students

Students under 18 in a homestay must book a return transfer and provide a guardian consent form

| Residences Age 18+                           | Time         | 1-25 weeks | 26+ weeks | Dates      |
|----------------------------------------------|--------------|------------|-----------|------------|
| Britannia Study Hotel Single En-suite*       | 5 - 10 min 📩 | £335       | £325      | Year round |
| *Prices are valid until 31 October 2023 only |              |            |           |            |