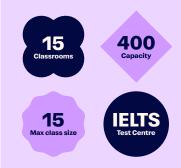

#### **English Courses**

Minimum age: 16 Minimum stay: 1 week Courses start: Every Monday Class size: Max 15, Average 10