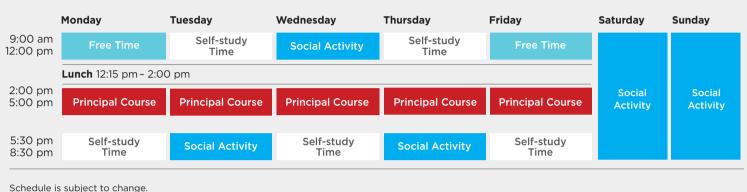

## **Program Intensity**

#### • INTENSIVE ENGLISH SCHEDULE\* 30 LESSONS PER WEEK (EACH LESSON IS 45 MINUTES)

Principal Course (26 lessons/week) + Elective Course (4 lessons/week)

#### • POWER ENGLISH SCHEDULE\* 38 LESSONS PER WEEK (EACH LESSON IS 45 MINUTES)

Principal Course (26 lessons/week) + Elective Course (4 lessons/week) + Power English Course (8 lessons/week)