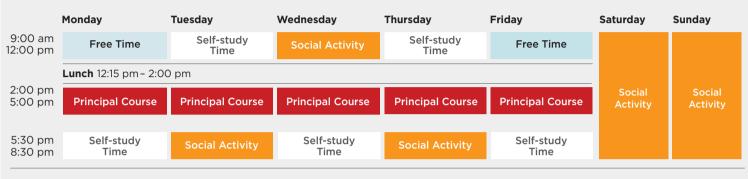

## **Program Intensity**

#### • INTENSIVE ENGLISH SCHEDULE\* 30 LESSONS PER WEEK (EACH LESSON IS 45 MINUTES)

Principal Course (26 lessons/week) + Elective Course (4 lessons/week)

#### • POWER ENGLISH SCHEDULE\* 38 LESSONS PER WEEK (EACH LESSON IS 45 MINUTES)

Principal Course (26 lessons/week) + Elective Course (4 lessons/week) + Power English Course (8 lessons/week)