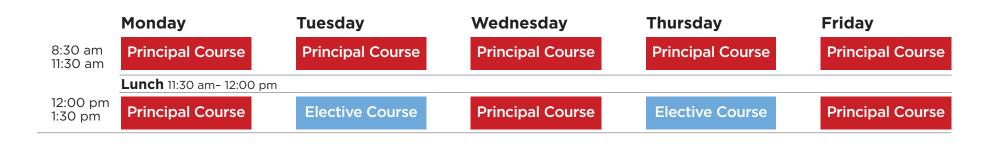

#### • INTENSIVE ENGLISH SCHEDULE\* 30 LESSONS PER WEEK (EACH LESSON IS 45 MINUTES)

Principal Course (26 lessons/week) + Elective Course (4 lessons/week)

#### • POWER ENGLISH SCHEDULE\* 38 LESSONS PER WEEK (EACH LESSON IS 45 MINUTES)

Principal Course (26 lessons/week) + Elective Course (4 lessons/week) + Power English Course (8 lessons/week)