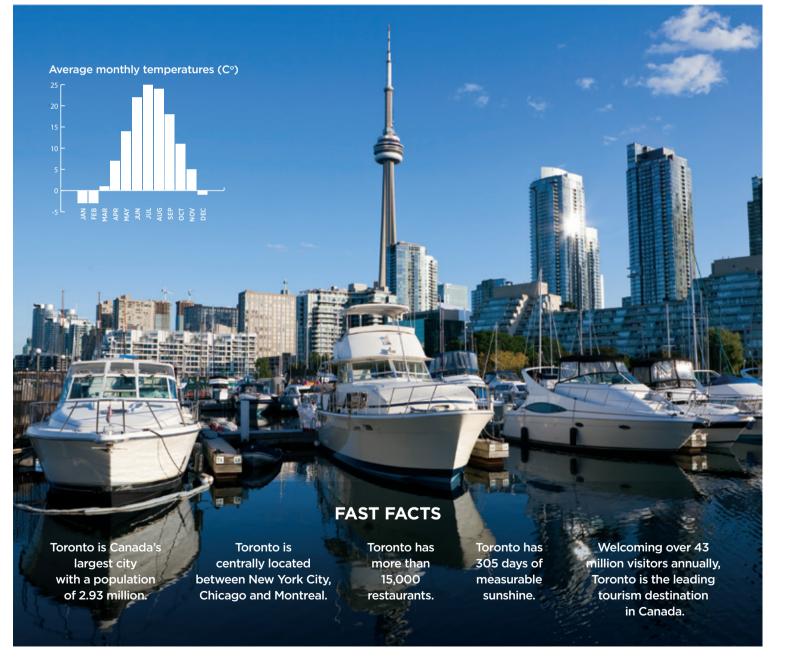

#### **MULTICULTURAL / COSMOPOLITAN / HIP & COOL**

Canada's most populous city, Toronto is a cosmopolitan blend of cultures from around the world. From a fast-paced downtown core with renowned restaurants and landmarks – including the world-famous CN Tower – to an abundance of green spaces like the 400-acre High Park, this city is home to many of the country's major sports teams and visiting international attractions, all in a metropolitan lakeside environment.