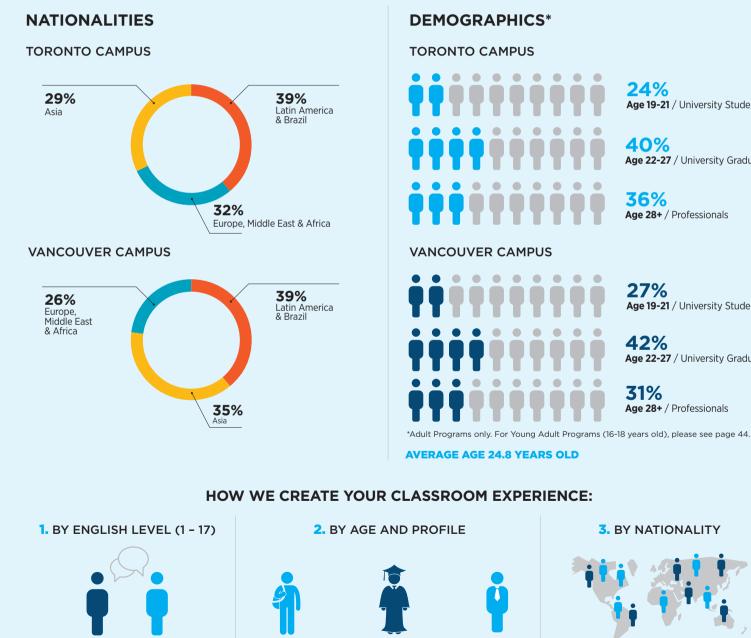

## Student Diversity

#### THE WORLD MEETS AT ILAC

ILAC welcomes students from more than 90 countries, making it one of the world's most diverse schools to learn English. You will make lifelong friends and truly global connections.

17 English Levels Similar English levels learn faster together

**University Grads** (approx. 22-27) 41%

24%

40%

36%

27%

42%

31%

Age 28+ / Professionals

Age 28+ / Professionals

90+ nationalities guarantee a truly international experience inside and outside the classroom

6

Professionals (approx. 28+) 34%

| i i<br>i |      | 7 |
|----------|------|---|
|          | <br> |   |

#### TO MAXIMIZE YOUR EXPERIENCE WE DIVIDE STUDENTS IN CLASSES BY:

**2.** AGE AND PROFILE

**17 English Levels** Similar English levels learn faster together

University

Students

(approx. 19-21)

25%

University Grads<br/>(approx. 22-27)Professionals<br/>(approx. 28+)41%34%

**3.** NATIONALITY

AGE 19+

90+ nationalities guarantee a truly international experience inside and outside the classroom

**17 levels of English:** our programs rank #1 year after year, by numerous organizations