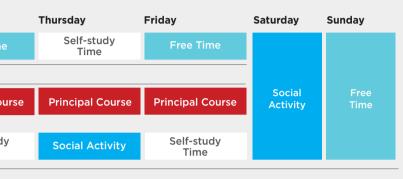

## **Program Intensity**

#### • INTENSIVE ENGLISH SCHEDULE\* 30 LESSONS PER WEEK (EACH LESSON IS 45 MINUTES)

Principal Course (26 lessons/week) + Elective Course (4 lessons/week)

#### • POWER ENGLISH SCHEDULE\* 38 LESSONS PER WEEK (EACH LESSON IS 45 MINUTES)

Principal Course (26 lessons/week) + Elective Course (4 lessons/week) + Power English Course (8 lessons/week)