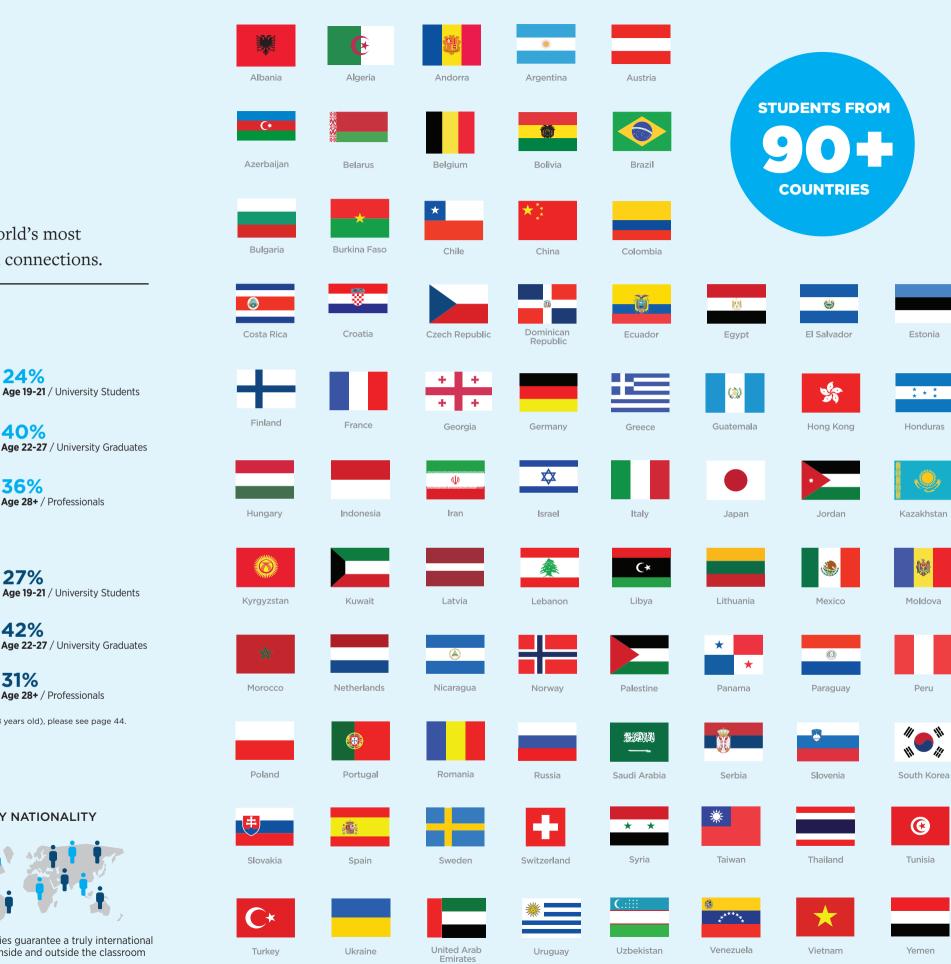

#### Diversity

ILAC is one of the most diverse language schools in the world. Students come from over 90 countries.

#### THE WORLD MEETS AT ILAC

ILAC welcomes students from more than 90 countries, making it one of the world's most diverse schools to learn English. You will make lifelong friends and truly global connections.

#### DIVERSITY

**90+ Nationalities:** ILAC is one of the most diverse language schools in the world