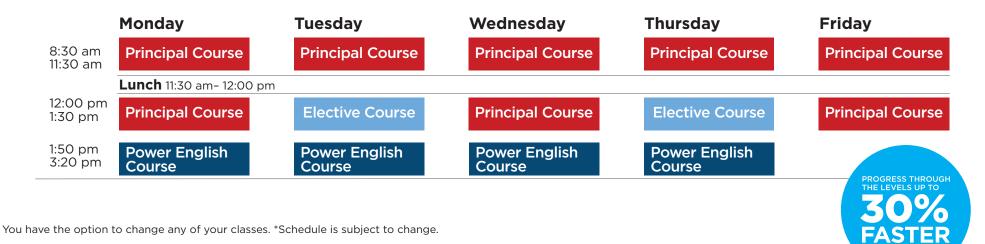

#### • INTENSIVE ENGLISH SCHEDULE\* 30 LESSONS PER WEEK (EACH LESSON IS 45 MINUTES)

Principal Course (26 lessons/week) + Elective Course (4 lessons/week)

#### • POWER ENGLISH SCHEDULE\* 38 LESSONS PER WEEK (EACH LESSON IS 45 MINUTES)

Principal Course (26 lessons/week) + Elective Course (4 lessons/week) + Power English Course (8 lessons/week)