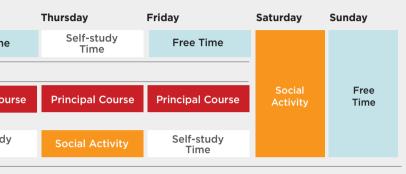

## **Program Intensity**

#### • INTENSIVE ENGLISH SCHEDULE\* 30 LESSONS PER WEEK (EACH LESSON IS 45 MINUTES)

Principal Course (26 lessons/week) + Elective Course (4 lessons/week)

#### • POWER ENGLISH SCHEDULE\* 38 LESSONS PER WEEK (EACH LESSON IS 45 MINUTES)

Principal Course (26 lessons/week) + Elective Course (4 lessons/week) + Power English Course (8 lessons/week)