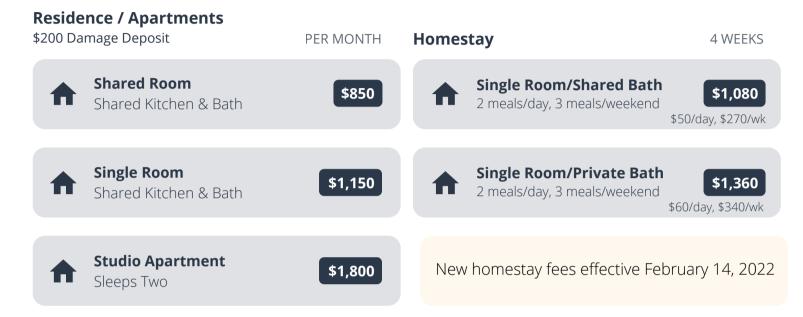

| Part-Time     \$260     Private Lesso       18 Lessons / week     /week     Per hour                                                           | ons \$70<br>/hour                                                                     |
| /week                                                                                                                                          | LUS (All Inclusive Package Fee )<br>sonal Training Sessions<br>eeks 44 weeks 48 weeks |
| CCEL Live Online English Course       \$12,000       \$13,2         Visit ccel.ca/live for details       \$70/\$120       Visit canada-english | 200 \$14,360 \$15,600<br>h.com/smrt-year for details                                  |

# calculate your fees at <u>ccel.ca/fees</u>

# 2022 Fees Schedule

### Accommodations

CCEL



### Other

| Application Fee     non-refundable     | \$150         | Medical Insurance     \$75       /month                                    |
|----------------------------------------|---------------|----------------------------------------------------------------------------|
| 🛄 Material Fee                         | \$10<br>/week | Airport pick-up \$110                                                      |
| Accommodation Placement non-refundable | \$230         | Airport pick-up + drop off \$160                                           |
| <b>Q</b> Legal Guardianship Fee        | \$250         | <b>Note</b> All fees in Canadian Dollars. All fees include Canadian taxes. |

# calculate your fees at <u>ccel.ca/fees</u>