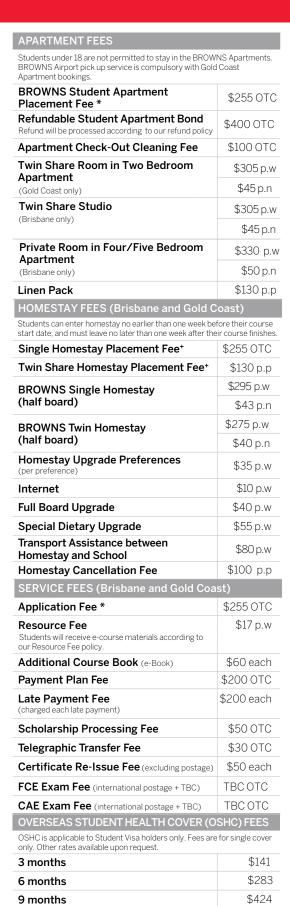

- ^ Golf lesson is 30 minutes per lesson plus unlimited use of the driving range
- \* If two or more family members apply together, follow the same course dates and stay in the
- same accommodation, one application/placement fee applies per family.

  + Including change of homestay

p.w: per week | p.m: per month | p.n: per night | p.d: per day | p.p: per person | p.t: program tuition total p.l: per lesson BNE: Brisbane | GC: Gold Coast | OTC: one time charge (per application) | TBC: to be confirmed All fees are in Australian dollars (\$AU) and are subject to change at any time without notice. Information correct at time of printing (February 2022).